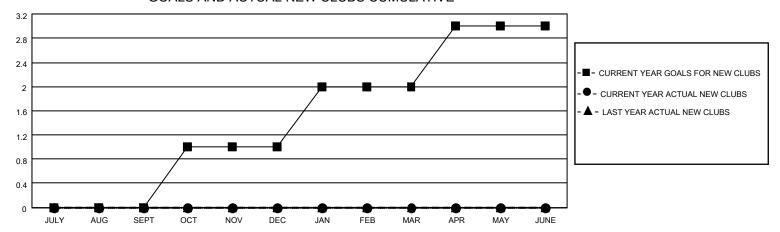

## GOALS AND ACTUAL NEW CLUBS CUMULATIVE

## MONTHLY MEMBERSHIP PROGRESS REPORT

LOCATION ONTARIO District A 15 Results as of: 9/30/2021

| Clubs                 |               |           |               | Members               |                        |                         |                                                    |
|-----------------------|---------------|-----------|---------------|-----------------------|------------------------|-------------------------|----------------------------------------------------|
| RESULTS FOR 2021-2022 |               |           |               | RESULTS FOR 2021-2022 |                        |                         |                                                    |
| QUARTER               | NEW CLUB GOAL | NEW CLUBS | DROPPED CLUBS | QUARTER MEMB          | BER GROWTH NET<br>GOAL | MEMBER GROWTH<br>ACTUAL | DROPPED<br>MEMBERS ACTUAL<br>(including transfers) |
| JULY/AUG/SEPT         | 0             | 0         | 1             | JULY/AUG/SEPT         | 50                     | 16                      | 40                                                 |
| OCT/NOV/DEC           | 1             | 0         | 0             | OCT/NOV/DEC           | 30                     | 0                       | 0                                                  |
| JAN/FEB/MAR           | 1             | 0         | 0             | JAN/FEB/MAR           | 30                     | 0                       | 0                                                  |
| APR/MAY/JUNE          | 1             | 0         | 0             | APR/MAY/JUNE          | 30                     | 0                       | 0                                                  |