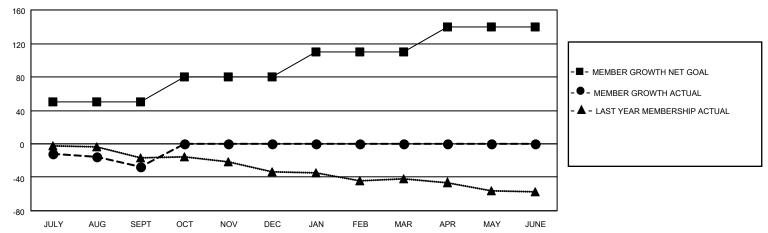

## GOALS AND ACTUAL MEMBERS CUMULATIVE

| DROPPED CLUBS: 1 |    | 8 CLUBS OF 56 ADDED 1 OR  | GENDER DISTRIBUTION       |              |  |
|------------------|----|---------------------------|---------------------------|--------------|--|
|                  |    | MORE NEW MEMBERS          | MALE 972 (74.03%)         |              |  |
|                  |    |                           | FEMALE                    | 341 (25.97%) |  |
| DROPPED MEMBERS  |    |                           | NON BINARY                | 0 (0.00%)    |  |
|                  |    |                           | PREFER NOT TO ANSWER      | 0 (0.00%)    |  |
| DECEASED         | 3  |                           |                           |              |  |
| CLUB CANCELLED   | 0  | CLICK HERE FOR CUMULATIVE | TOTAL FAMILY UNIT MEMBERS | 166          |  |
| OTHER            | 37 | MEMBERSHIP DATA           |                           |              |  |
| TOTAL            | 40 |                           | FAMILY MEMBERS PAYING HAI | F DUES 83    |  |
|                  |    |                           |                           |              |  |

## MONTHLY MEMBERSHIP PROGRESS REPORT

LOCATION ONTARIO District A 15 Results as of: 9/30/2021

| Clubs                 |               |           |               | Members               |                        |                         |                                                    |
|-----------------------|---------------|-----------|---------------|-----------------------|------------------------|-------------------------|----------------------------------------------------|
| RESULTS FOR 2021-2022 |               |           |               | RESULTS FOR 2021-2022 |                        |                         |                                                    |
| QUARTER               | NEW CLUB GOAL | NEW CLUBS | DROPPED CLUBS | QUARTER MEMB          | BER GROWTH NET<br>GOAL | MEMBER GROWTH<br>ACTUAL | DROPPED<br>MEMBERS ACTUAL<br>(including transfers) |
| JULY/AUG/SEPT         | 0             | 0         | 1             | JULY/AUG/SEPT         | 50                     | 16                      | 40                                                 |
| OCT/NOV/DEC           | 1             | 0         | 0             | OCT/NOV/DEC           | 30                     | 0                       | 0                                                  |
| JAN/FEB/MAR           | 1             | 0         | 0             | JAN/FEB/MAR           | 30                     | 0                       | 0                                                  |
| APR/MAY/JUNE          | 1             | 0         | 0             | APR/MAY/JUNE          | 30                     | 0                       | 0                                                  |